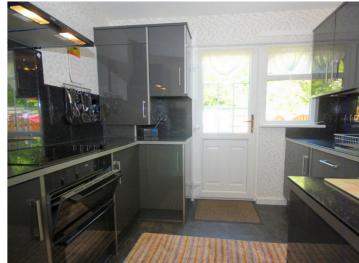

Internal viewing is recommended to appreciate the presentation to be found throughout Entrance Hall with w.c / cloakroom off, 23ft Lounge / Dining room, Refitted kitchen with excellent storage provided and a gas hob with oven,, hood and dishwasher to be included., Three well appointed Bedrooms and a refitted family bathroom with three piece suite and shower fitted.