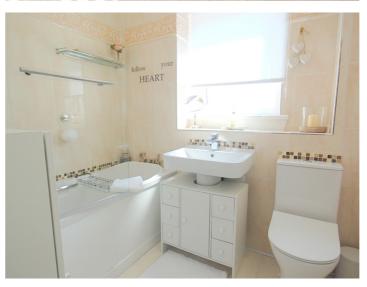

Internal viewing is recommended to appreciate the presentation to be found throughout Entrance Hall with w.c / cloakroom off, 23ft Lounge / Dining room, Refitted kitchen with excellent storage provided and a gas hob with oven,, hood and dishwasher to be included., Three well appointed Bedrooms and a refitted family bathroom with three piece suite and shower fitted.