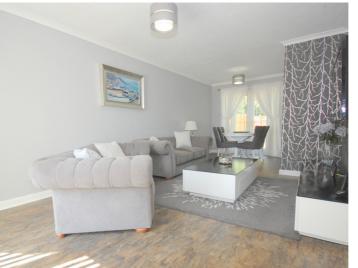

Internal viewing is recommended to appreciate the presentation to be found throughout Entrance Hall with w.c / cloakroom off, 23ft Lounge / Dining room, Refitted kitchen with excellent storage provided and a gas hob with oven,, hood and dishwasher to be included., Three well appointed Bedrooms and a refitted family bathroom with three piece suite and shower fitted.