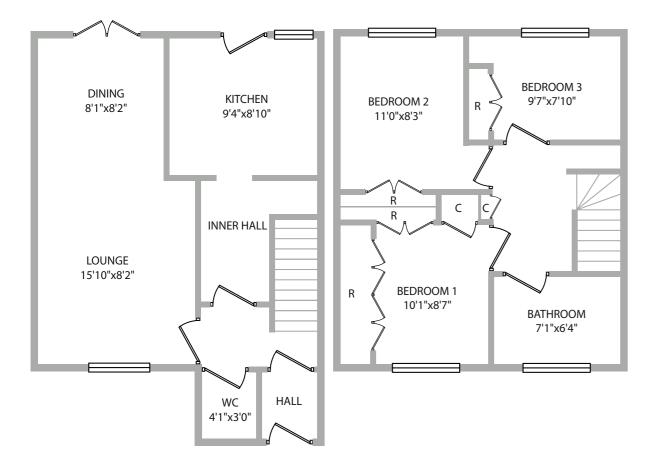

Internal viewing is recommended to appreciate the presentation to be found throughout Entrance Hall with w.c / cloakroom off, 23ft Lounge / Dining room, Refitted kitchen with excellent storage provided and a gas hob with oven,, hood and dishwasher to be included., Three well appointed Bedrooms and a refitted family bathroom with three piece suite and shower fitted.

Further features include gas central heating, double glazing, a floored attic, enclosed chipped and paved gardens at the front and, at the rear, easily maintained gardens are chipped and paved with borders surrounding and hedging and fence work providing enclosure.