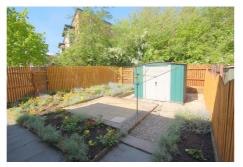

Further features include gas central heating, double glazing, a floored attic, enclosed chipped and paved gardens at the front and, at the rear, easily maintained gardens are chipped and paved with borders surrounding and hedging and fence work providing enclosure.