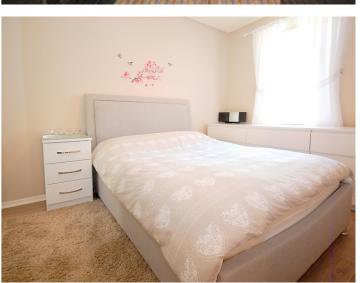

Internal viewing is recommended to appreciate the presentation to be found throughout Entrance Hall with w.c / cloakroom off, 23ft Lounge / Dining room, Refitted kitchen with excellent storage provided and a gas hob with oven,, hood and dishwasher to be included., Three well appointed Bedrooms and a refitted family bathroom with three piece suite and shower fitted.