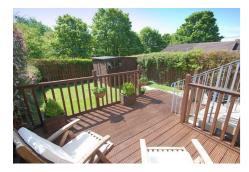

The accommodation comprise Entrance Hall with cupboard and additional walk-in understairs storage provided, bright Lounge on open plan with dining area with patio doors opening out to the rear gardens. The contemporary style fitted kitchen offers a wide array of floor and wall mounted units, stainless steel detailing and integrated appliances are to be included in the sale price included. On the first floor level there are three well appointed bedrooms and a light and bright bathroom with three piece white suite and electric shower fitted. Further features included gas central heating, double glazing, a generous mono blocked driveway at the front and fantastic landscaped gardens can be found at the rear with a generous deck area above a well tended lawn, paving and garden shed provided - all enclosed by fence work and hedging.