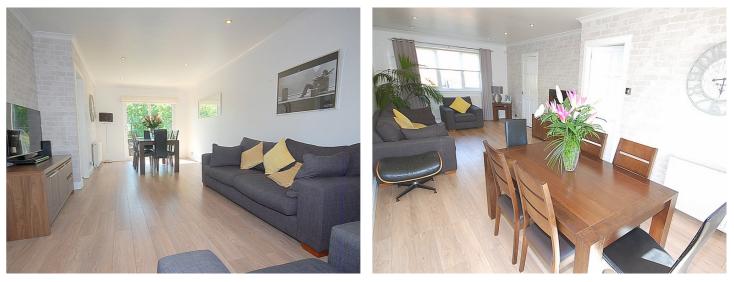

The accommodation comprise Entrance Hall with cupboard and additional walk-in understairs storage provided, bright Lounge on open plan with dining area with patio doors opening out to the rear gardens. The contemporary style fitted kitchen offers a wide array of floor and wall mounted units, stainless steel detailing and integrated appliances are to be included in the sale price included. On the first floor level there are three well appointed bedrooms and a light and bright bathroom with three piece white suite and electric shower fitted. Further features included gas central heating, double glazing, a generous mono blocked driveway at the front and fantastic landscaped gardens can be found at the rear with a generous deck area above a well tended lawn, paving and garden shed provided - all enclosed by fence work and hedging.