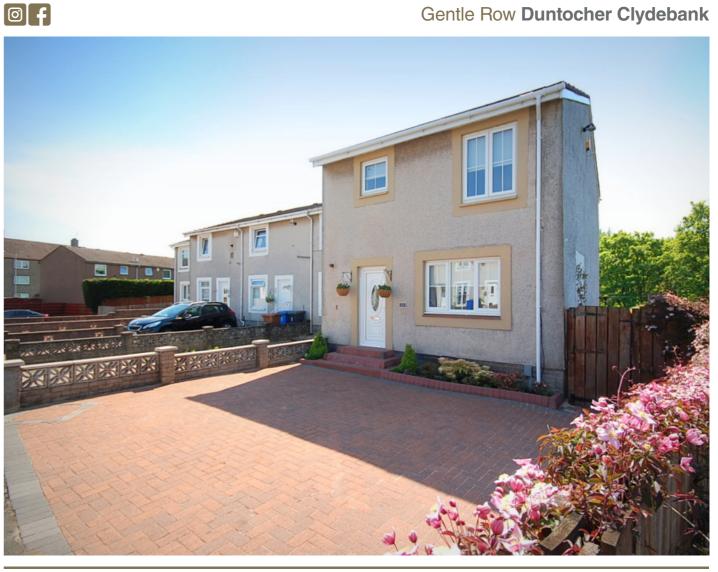

## Gentle Row **Duntocher Clydebank**

Offers Over: £134,995 Viewing: by appointment with Caledonia Property

## 0141 952 2284

EPC: Band D Ref No: C1422

Outstanding presentation can be found throughout this immaculate End Terraced Villa which must be viewed early to avoid missing out. Quietly situated within a popular residential pocket within Duntocher, this excellent family home offers a pleasing layout of well appointed accommodation and boats tasteful decoration within all areas both internally and externally.

The accommodation comprise Entrance Hall with cupboard and additional walk-in understairs storage provided, bright Lounge on open plan with dining area with patio doors opening out to the rear gardens. The contemporary style fitted kitchen offers a wide array of floor and wall mounted units, stainless steel detailing and integrated appliances are to be included in the sale price included. On the first floor level there are three well appointed bedrooms and a light and bright bathroom with three piece white suite and electric shower fitted. Further features included gas central heating, double glazing, a generous mono blocked driveway at the front and fantastic landscaped gardens can be found at the rear with a generous deck area above a well tended lawn, paving and garden shed provided - all enclosed by fence work and hedging.