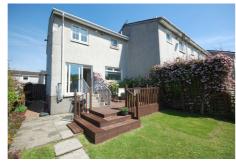

The accommodation comprise Entrance Hall with cupboard and additional walk-in understairs storage provided, bright Lounge on open plan with dining area with patio doors opening out to the rear gardens. The contemporary style fitted kitchen offers a wide array of floor and wall mounted units, stainless steel detailing and integrated appliances are to be included in the sale price included. On the first floor level there are three well appointed bedrooms and a light and bright bathroom with three piece white suite and electric shower fitted. Further features included gas central heating, double glazing, a generous mono blocked driveway at the front and fantastic landscaped gardens can be found at the rear with a generous deck area above a well tended lawn, paving and garden shed provided - all enclosed by fence work and hedging.