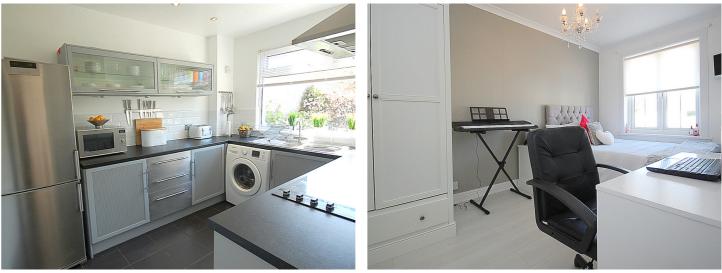

The accommodation comprise Entrance Hall with cupboard and additional walk-in understairs storage provided, bright Lounge on open plan with dining area with patio doors opening out to the rear gardens. The contemporary style fitted kitchen offers a wide array of floor and wall mounted units, stainless steel detailing and integrated appliances are to be included in the sale price included. On the first floor level there are three well appointed bedrooms and a light and bright bathroom with three piece white suite and electric shower fitted. Further features included gas central heating, double glazing, a generous mono blocked driveway at the front and fantastic landscaped gardens can be found at the rear with a generous deck area above a well tended lawn, paving and garden shed provided - all enclosed by fence work and hedging.