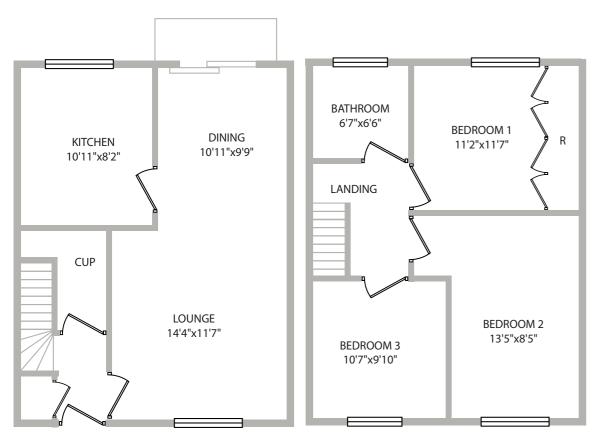

The accommodation comprise Entrance Hall with cupboard and additional walk-in understairs storage provided, bright Lounge on open plan with dining area with patio doors opening out to the rear gardens. The contemporary style fitted kitchen offers a wide array of floor and wall mounted units, stainless steel detailing and integrated appliances are to be included in the sale price included. On the first floor level there are three well appointed bedrooms and a light and bright bathroom with three piece white suite and electric shower fitted. Further features included gas central heating, double glazing, a generous mono blocked driveway at the front and fantastic landscaped gardens can be found at the rear with a generous deck area above a well tended lawn, paving and garden shed provided - all enclosed by fence work and hedging.