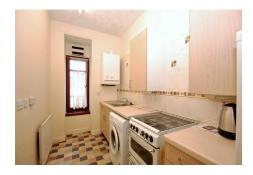

The accommodation comprises: reception hall, large lounge with bay window to the front, fitted galley kitchen, double size bedrooms and fitted bathroom.

The property is enhanced by gas central heating, double glazed windows and having a well-kept communal stairwell. There is a security door entry system, restricting access into the building. The gardens to the rear are communal and well-kept also.