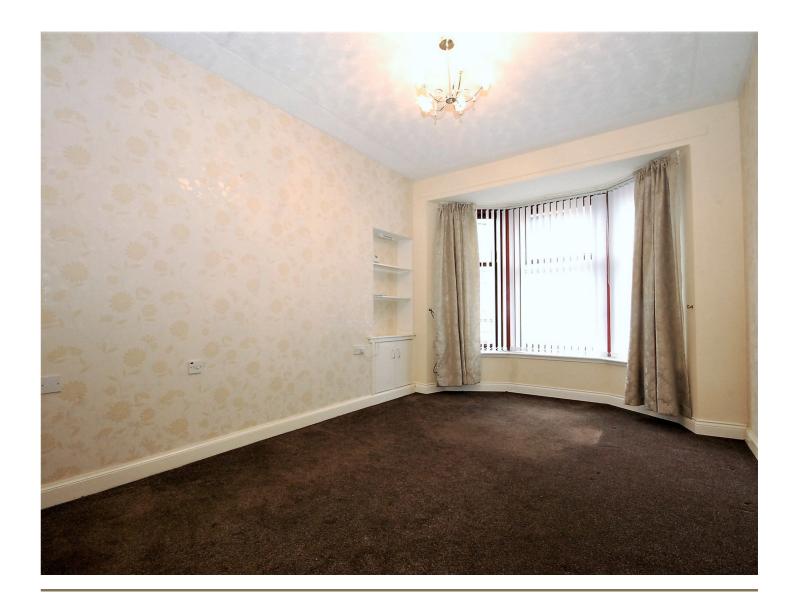

The accommodation comprises: reception hall, large lounge with bay window to the front, fitted galley kitchen, double size bedrooms and fitted bathroom.

The property is enhanced by gas central heating, double glazed windows and having a well-kept communal stairwell. There is a security door entry system, restricting access into the building. The gardens to the rear are communal and well-kept also.