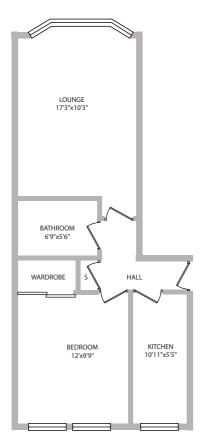

The accommodation comprises: reception hall, large lounge with bay window to the front, fitted galley kitchen, double size bedrooms and fitted bathroom.

The property is enhanced by gas central heating, double glazed windows and having a well-kept communal stairwell. There is a security door entry system, restricting access into the building. The gardens to the rear are communal and well-kept also.