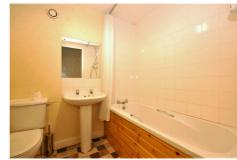

The accommodation comprises: reception hall, large lounge with bay window to the front, fitted galley kitchen, double size bedrooms and fitted bathroom.

The property is enhanced by gas central heating, double glazed windows and having a well-kept communal stairwell. There is a security door entry system, restricting access into the building. The gardens to the rear are communal and well-kept also.