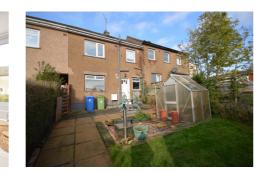

The garden to front is predominantly driveway with garden shed; steps down to lawn section leading to front door. The rear gardens again with lawn section and large patio area; rear gardens give access to a large timber outhouse/shed/workshop which has power and lighting. Garden is bound by hedging.