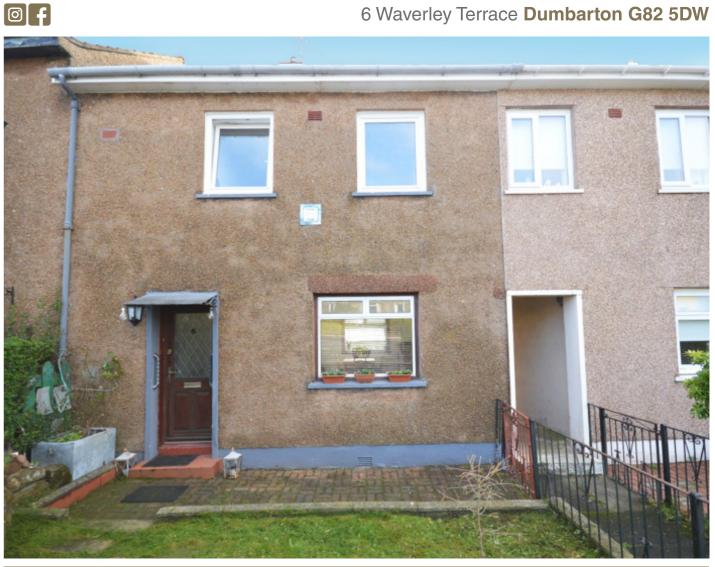

## 0333 241 3333

EPC: Band C Ref No: DG1375

A delightful two bedroom mid terraced villa with the added advantage of multiple vehicle off street driveway and rear gardens with large outhouse.

The property itself has a dry dash exterior with concrete tiled roof, double glazed windows whilst warmth is provided by gas central heating.

The garden to front is predominantly driveway with garden shed; steps down to lawn section leading to front door. The rear gardens again with lawn section and large patio area; rear gardens give access to a large timber outhouse/shed/workshop which has power and lighting. Garden is bound by hedging.