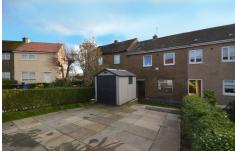

The garden to front is predominantly driveway with garden shed; steps down to lawn section leading to front door. The rear gardens again with lawn section and large patio area; rear gardens give access to a large timber outhouse/shed/workshop which has power and lighting. Garden is bound by hedging.