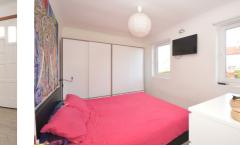

Internally the accommodation consists reception hall with staircase to upper, spacious lounge/dining room with feature fireplace, modern fitted kitchen with generous floor standing and wall mounted units, space and plumbing for appliances. Upstairs to shower room comprising low flush wc, pedestal wash hand basin and shower cubicle and two double bedrooms. Please note the attic has been floored with power and lighting.

The property has been decorated in modern neutral shades complemented by wood effect laminate flooring and carpeting.