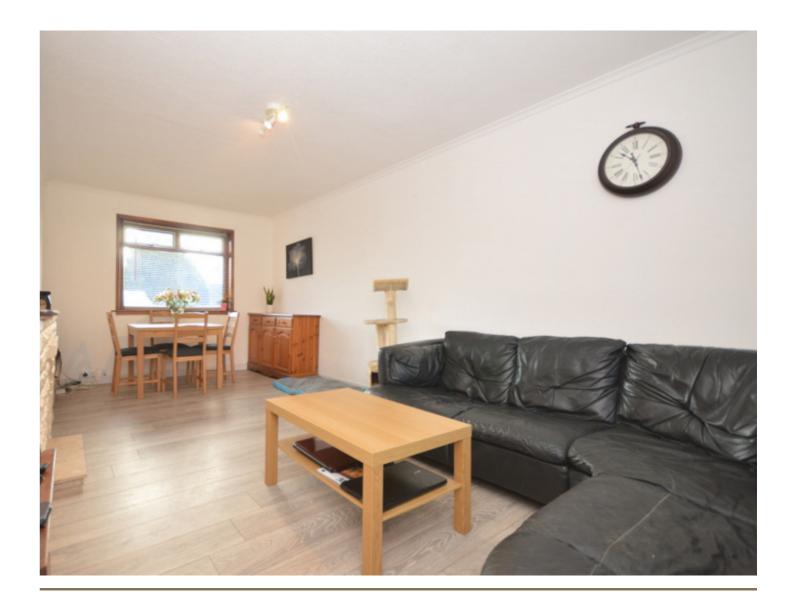

Internally the accommodation consists reception hall with staircase to upper, spacious lounge/dining room with feature fireplace, modern fitted kitchen with generous floor standing and wall mounted units, space and plumbing for appliances. Upstairs to shower room comprising low flush wc, pedestal wash hand basin and shower cubicle and two double bedrooms. Please note the attic has been floored with power and lighting.

The property has been decorated in modern neutral shades complemented by wood effect laminate flooring and carpeting.