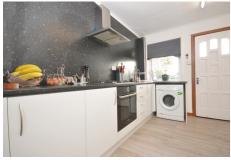

Internally the accommodation consists reception hall with staircase to upper, spacious lounge/dining room with feature fireplace, modern fitted kitchen with generous floor standing and wall mounted units, space and plumbing for appliances. Upstairs to shower room comprising low flush wc, pedestal wash hand basin and shower cubicle and two double bedrooms. Please note the attic has been floored with power and lighting.

The property has been decorated in modern neutral shades complemented by wood effect laminate flooring and carpeting.