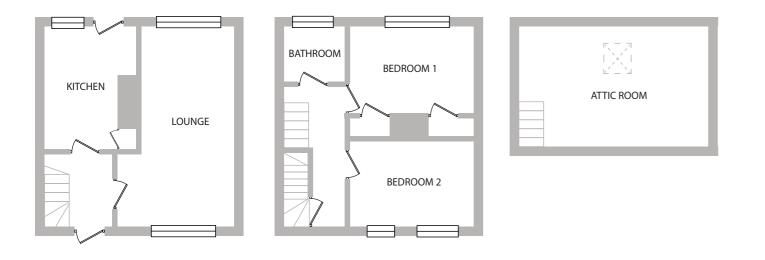

Internally the accommodation consists reception hall with staircase to upper, spacious lounge/dining room with feature fireplace, modern fitted kitchen with generous floor standing and wall mounted units, space and plumbing for appliances. Upstairs to shower room comprising low flush wc, pedestal wash hand basin and shower cubicle and two double bedrooms. Please note the attic has been floored with power and lighting.